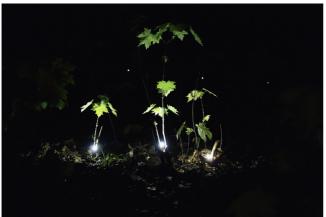

## How to draw a path through the woods through the light?

**DATE** 2012

MEDIUM Electronics, LEDs, wood

SOFTWARE Arduino

AUTHOR & DEVELOPMENT Nicolas Guichard, Lab212

SYNOPSIS Inspired by popular tales and legends, Sirènes Sylvestres seeks to make visitors feel deep and instinctive emotions related to the forest. The use of light as a means of expression makes it possible to enhance the natural environment without interfering with it. A system equipped with sensors allows the lights to be switched on and off as the visitor progresses.