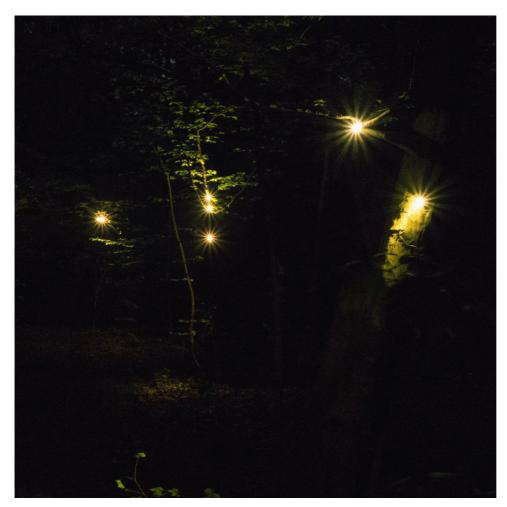

## How to draw a path through the woods through the light?

**DATE** 2012

MEDIUM Electronics, LEDs, wood

SOFTWARE Arduino

AUTHOR & DEVELOPMENT Nicolas Guichard, Lab212

SYNOPSIS Inspired by popular tales and legends, Sirènes Sylvestres seeks to make visitors feel deep and instinctive emotions related to the forest. The use of light as a means of expression makes it possible to enhance the natural environment without interfering with it. A system equipped with sensors allows the lights to be switched on and off as the visitor progresses.