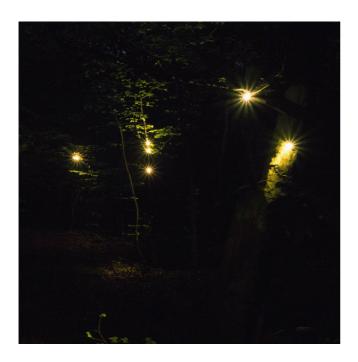

## How to draw a path through the woods through the light?

**DATE** 2012

MEDIUM Electronics, LEDs, wood

SOFTWARE Arduino

AUTHOR & DEVELOPMENT Nicolas Guichard, Lab212

SYNOPSIS Inspired by popular tales and legends, Sirènes Sylvestres seeks to make visitors feel deep and instinctive emotions related to the forest. The use of light as a means of expression makes it possible to enhance the natural environment without interfering with it. A system equipped with sensors allows the lights to be switched on and off as the visitor progresses.